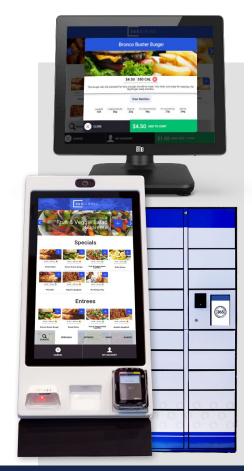

## **ReadyFlex POS**

Flexible dining point-of-sale technology with both self-service and cashier capabilities within one intuitive platform.

## **Self-Service Dining Kiosk**

New 365Dining self-service kiosk ideal for placement in both dining and micro market environments, providing a seamless and innovative ordering experience for customers.

## **Order Management System**

The 365 order management system includes both the Kitchen Display System (KDS) and Now Serving screens to efficiently connect your front and back-of-house operations. The results? Increased staff productivity, reliable order accuracy and an enhanced customer journey with real-time order status updates.