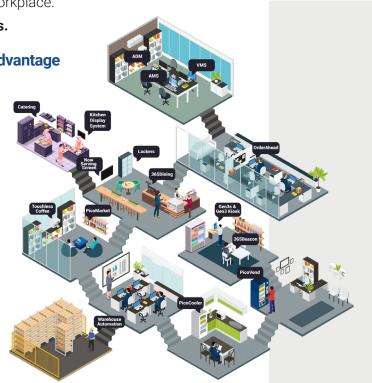

# **365 Connected Campus<sup>™</sup>**

An array of technology solutions to meet all your needs

### The 365 Connected Campus<sup>SM</sup> provides foodservice operators with an innovative, connected portfolio of products to satisfy clients of all sizes.

The platform seamlessly connects micro market, OCS, vending and dining products with one Global Market Account (GMA) to create the first fully-integrated consumer experience in the workplace.

### One Mobile App. One Account. Multiple Solutions.

### Increase revenue opportunities by taking full advantage of the entire 365 Ecosystem.

#### Micro Markets

- Gen3/Gen3c kiosks
- PicoMarket/PicoMarket+
- Touchless coffee solutions

#### Smart Coolers

- PicoCooler
- PicoCooler Breeze

#### **Dining Solutions**

- ReadyTouch/ReadyFlex POS
- Order Management System
- Mobile ordering/OrderAhead
- Integrated food lockers

#### Mobile Enablement

- 365Pay App
- 365Beacon