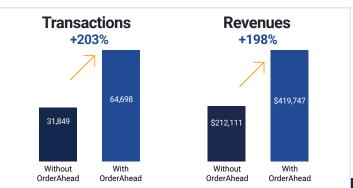

# Adding OrderAhead unlocks the potential to grow your dining revenue

Examining 365 customers that have added OrderAhead to their campus dining environment, both transactions and revenue increase vs. those without OrderAhead.