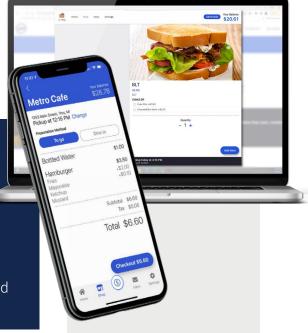

#### Improve your dining operation with OrderAhead.

- Adds the option for consumers to order food anytime, anywhere, including scheduled pick up
- Provides fast, simple ordering, minimizing time and labor costs
- Increases throughput in dining spaces
- Available on both mobile phone and desktop
- Easily paired with 365's KDS and bump bar to digitize the end-to-end ordering process for efficient management of multiple orders