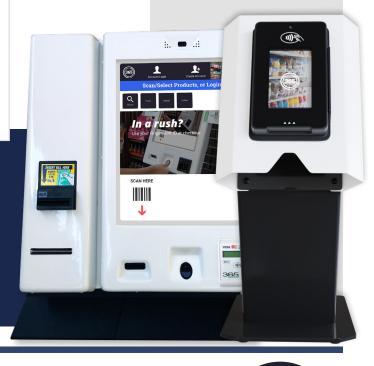

## PicoMarket & PicoMarket+

- · A compact, space-saving design
- · Cash acceptance available with PicoMarket+
- Increases throughput
- · Like Gen3, connects to ADM management site
- Integrated with 365GMA, quick scan and 365Pay app integration that includes Loyalty