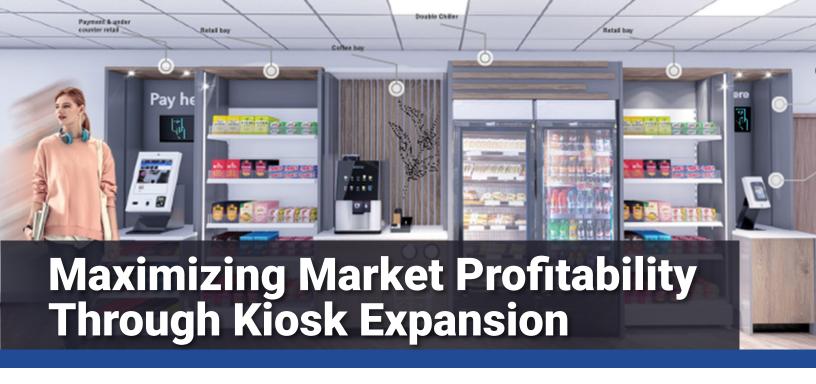

## Markets that add PicoMarket to a location with only a traditional kiosk can see sales increase by 40% or more

Examining 365 customers that have added a PicoMarket to their existing market, both sales and transactions increased by more than 40% following incorporation.

EXPAND YOUR
MARKET
INCREASE YOUR
REVENUE

## **Start Boosting Sales with the Pico Platform** Contact us today!