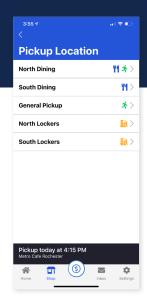

# How it works on kiosk

Select pickup location (if multiple available)

Select pickup time from available slots

Make menu selections

Checkout and select email, text or printed receipt

Scan QR code on receipt or manually enter printed code to open locker at pickup