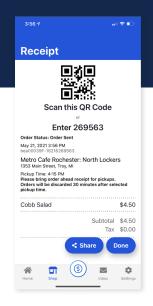

## How it works on mobile

Download the 365Pay app to your mobile device

Create & Fund Account in the 365Pay app

Link to OrderAhead location and tap the locker

Select your items and checkout

View locker receipt QR or 6-digit code for order pickup

# How it works on kiosk

Select pickup location (if multiple available)

Select pickup time from available slots

Make menu selections

Checkout and select email, text or printed receipt

Scan QR code on receipt or manually enter printed code to open locker at pickup