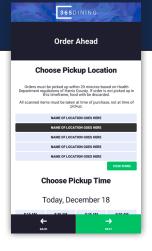

# How it works on kiosk

Select pickup location (if multiple available)

Select pickup time from available slots

Make menu selections

Checkout and select email, text or printed receipt

Scan QR code on receipt or manually enter printed code to open locker at pickup