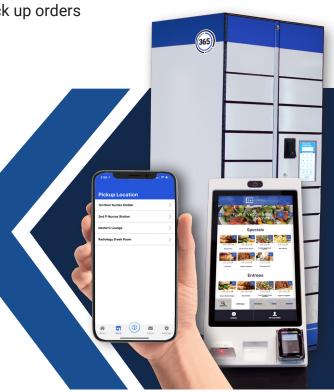

## How it works on mobile

Download the 365Pay app to your mobile device

Create & Fund Account in the 365Pay app

Link to OrderAhead location and tap the locker

Select your items and checkout

View locker receipt QR or 6-digit code for order pickup

# How it works on kiosk

Select pickup location (if multiple available)

Select pickup time from available slots

Make menu selections

Checkout and select email, text or printed receipt

Scan QR code on receipt or manually enter printed code to open locker at pickup