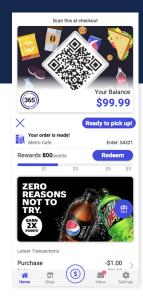

## How it works on mobile

Download the 365Pay app to your mobile device

Create & Fund Account in the 365Pay app

Link to OrderAhead location and tap the locker

Select your items and checkout

View locker receipt QR or 6-digit code for order pickup