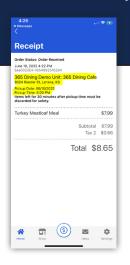

# How it works on kiosk

Select pickup location (if multiple available)

Select pickup time from available slots

Make menu selections

Checkout and select email, text or printed receipt

Scan QR code on receipt or manually enter printed code to open locker at pickup