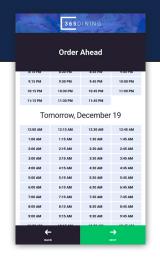

# How it works on kiosk

Select pickup location (if multiple available)

Select pickup time from available slots

Make menu selections

Checkout and select email, text or printed receipt

Scan QR code on receipt or manually enter printed code to open locker at pickup