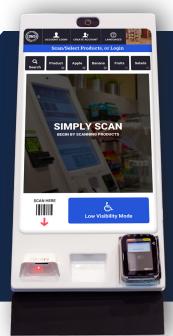

## **MM6 for Markets**

A large-sized kiosk ideal for high-touch, high-traffic Micro Market locations.

PLY SCAN

- Shortens service time with "book-like" chassis and practical tool kit
- Increases system uptime with built-in battery backup
- Captures sales with flexible payment including option for cash, optimized form factor, and ultra-wide-angle camera lens to monitor purchases