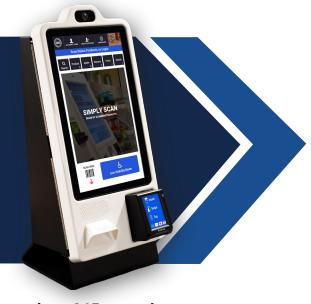

## **MM6 Mini for Markets**

A kiosk designed with Micro Market space and volume in mind

- Optimizes space in locations with size limitations with its compact footprint and wall mount capability
- Provides consumers a sleek modern user interface for self-service check-out
- Captures more consumer transactions with a wide choice of payment options and ultra-wide-angle camera lens