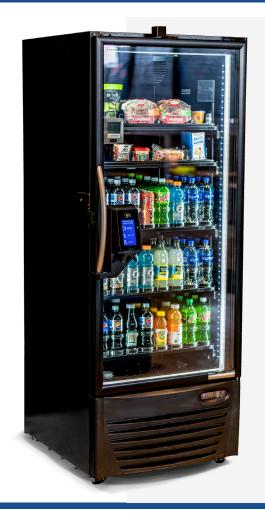

## Think Fresh. Think Anywhere. Think SMART COOLER.

With the controlled access PicoCooler Breeze. you can give customers the self-service options they want, combined with the security your business needs.

# The 365 PicoCooler Breeze provides grab-and-go options to a wide variety of locations.