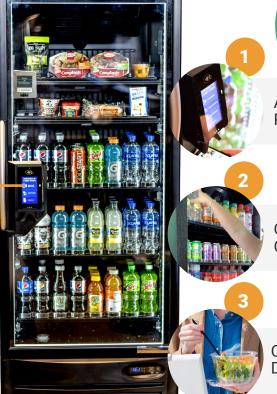

## Think Fresh. Think Anywhere. Think SMART COOLER.

With the controlled access PicoCooler Breeze. you can give customers the self-service options they want, combined with the security your business needs.

- Confidently expand your location reach into more public or high-traffic areas
- Give your customers the freedom to explore premium items before they buy
- Quicker turn on investment by stocking higher margin items, not limited to refreshments
- Interior LED light, temperature control cooler
- Integrated with 365 Retail's trusted back-end administration software, ADM

ACCESS COOLER VIA PAYMENT METHOD

OPEN THE COOLER, GRAB YOUR ITEM(S)

CLOSE THE COOLER DOOR AND ENJOY!

Meet your consumer's on-the-go needs. Get your PicoCooler Breeze today!

Contact us today.

sales@365smartshop.com