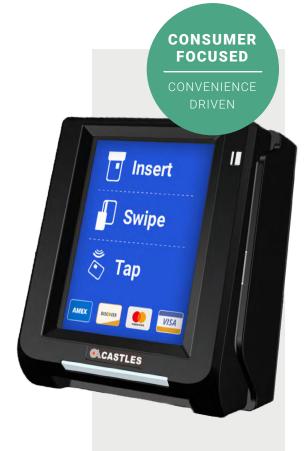

### Picking up lunch just got a lot easier

The 365PicoVend Mini is an innovative self-service vending technology that fits on any standard NAMA knockout with a smaller footprint—making it more versatile to fit on most machine models.

As part of the 365 PicoPlatform, the PicoVend Mini is a great addition to your vending fleet with its 365 Global Market Account access, on-screen nutritional information, Promotions and Connectivity versatility, and more.

The 365 PicoVend Mini packs a lot of punch and gives your consumers vending convenience they need and deserve.