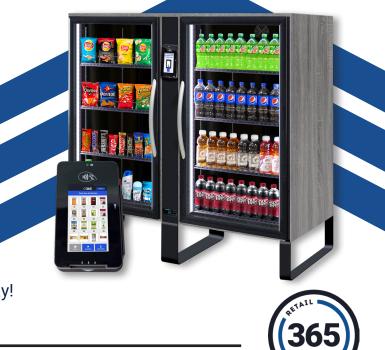

Dual-climate zones allowing for both refrigerated and ambient products in one machine

- AI/ML driven product recognition eliminates product scanning and reduces friction for the consumer
  - Ample merchandising space and support for a variety of product pushers on both refrigerated and ambient sides
- Anonymous tap/insert credit card and GMA payment enabled via 365's Pico device
- Attractive design for versatile placement opportunities
- Access to all serviceable components via front panel for easy maintenance.