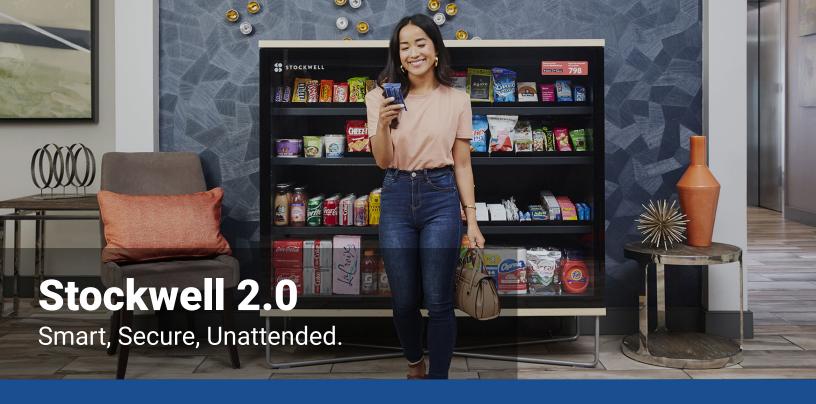

Tap, swipe or scan payment to open the Stockwell, grab products and close the door to complete the transaction.

## Cutting-edge smart store technology

From lunch on the go or an afternoon pick-me-up to daily essentials, the Stockwell 2.0 delivers a frictionless shopping experience. With its sleek design and simple user experience, both clients and consumers are sure to love it!