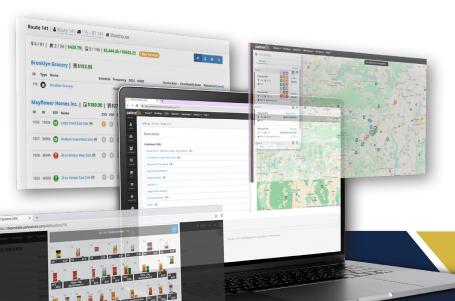

# **Vending Management System** Spend less, sell more, and control your operations.

Manage micro markets, vending, smart stores, and office coffee business lines in one unified system.

Dynamic Routing Eliminate unnecessary stops and only service locations that need it.

## **Run Better Routes**

Service locations exactly when they need it. Plan your routes based on factors that are important to you like cash to collect, sold outs, inventory levels, and more. The VMS will help you plan more efficient routes - helping you save time and money.

### **Consult Helpful Reports**

Run detailed reports to get a better understanding of your operation. Generate hundreds of different reports including route sales, over/shorts, commissions, and more. Find insights about your company and take action to run a better operation.