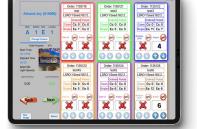

### FastTrack V.2

#### Run a better warehouse through a robust pick-to-light system.

Ideal for operators with 8+ routes, this pick-to-light order fulfillment system enables larger businesses to reduce warehouse needs, redeploy personnel, and combat labor shortages.