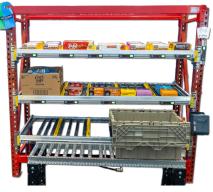

### FastTrack V.2

#### Run a better warehouse through a robust pick-to-light system.

Ideal for operators with 8+ routes, this pick-to-light order fulfillment system enables larger businesses to reduce warehouse needs, redeploy personnel, and combat labor shortages.