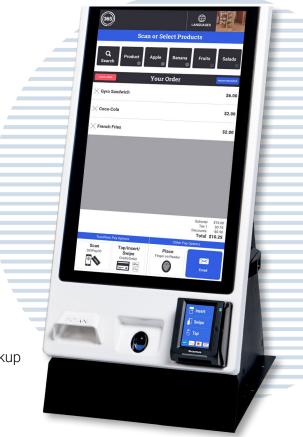

## **A New Premium Kiosk Experience**

Attract consumers in high-touch, high-traffic locations.

The large-format, countertop kiosk has a vibrant 22" touchscreen that provides an intuitive self-checkout process. Guide and engage customers through layered product menus, purchase details, and promotions. MM6 for Markets ensures maximum uptime and easy serviceability to help you capture more sales.

#### **More Sales**

- Attract and engage customers with a vibrant 22" touchscreen featuring layered product menus, easy navigation, and informative purchase details
- Never miss a sale with cashless, cash or market account payment options
- Boost revenue with on screen advertising and promotions
- Tighten loss prevention reporting by capturing market images within a 185-degree field of view